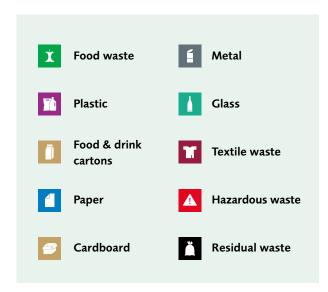

### Recyclable waste collection

As a minimum, companies are required by law to sort food waste, paper, cardboard, glass, metal, plastic, food & drink cartons, hazardous waste and textile waste.